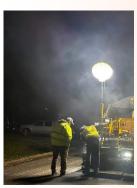

## **HEAVY DUTY COVER**

The glare free cover is recommended for roadside use. Maximum lighting without the glare.

Our heavy duty fade resistant poly material cover was made to withstand the rigors of construction use. Our Super Bright cover is more for larger event lighting. Not so much glare free but brighter.