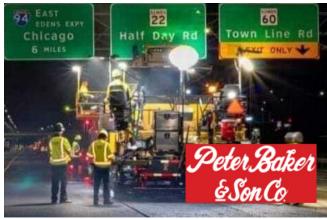

## **HEAVY DUTY COVER**

The glare free cover is recommended for roadside use. Maximum lighting without the glare.

Our heavy duty fade resistant poly material cover was made to withstand the rigors of construction use. Our Super Bright cover is more for larger event lighting. Not so much glare free but brighter.

Same strong light, different cover.