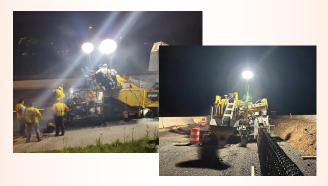

## **HEAVY DUTY COVER**

The glare free cover is recommended for roadside use. Maximum lighting without the glare.

Our heavy duty fade resistant poly material cover was made to withstand the rigors of construction use. Our Super Bright cover is more for larger event lighting. Not so much glare free but brighter.

Same strong light, different cover.