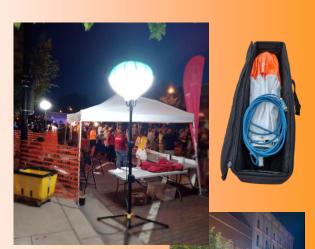

ies assure the utmost in strength. We are the ONLY balloon light to offer a screw-in, replaceable LED bulb that is field serviceable in a matter of minutes.



- Easy and fast to use
- Push to deploy
- Replaceable LED Bulb
- 300 Watt / 42,000 Lumens
- Nickel Plated
- Patented Slide Assembly
- Meets all State and Federal Requirements for "Glare Free Balloon Lighting"
- No Blower Motor, Set Screws or Duct Tape Required
- Made In The U.S.A.





## **HEAVY DUTY COVER**

The glare free cover is recommended for roadside use. Maximum lighting without the glare.

Our heavy duty fade resistant poly material cover was made to withstand the rigors of construction use. Our Super Bright cover is more for larger event lighting. Not so much glare free but brighter.

Same strong light, different cover.