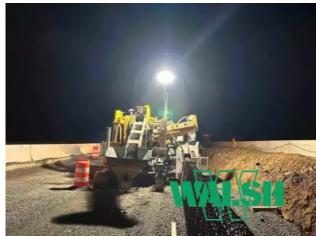

- Easy and fast to use
- Push to deploy
- Replaceable LED Bulb
- 300 Watt / 42,000 Lumens
- Nickel Plated
- Patented Slide Assembly
- Meets all State and Federal Requirements for "Glare Free Balloon Lighting"
- No Blower Motor, Set Screws or Duct Tape Required
- Made In The U.S.A.

## **HEAVY DUTY COVER**

The glare free cover is recommended for roadside use. Maximum lighting without the glare. Our heavy duty fade resistant poly material cover was made to withstand the rigors of construction use. Our Super Bright cover is more for larger event lighting. Not so much glare free but brighter. Same strong light, different cover.