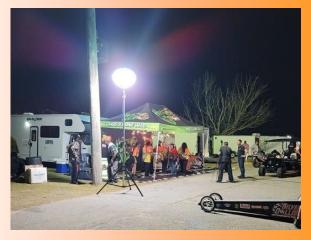

## **HEAVY DUTY COVER**

The glare free cover is recommended for roadside use. Maximum lighting without the glare. Our heavy duty fade resistant poly material cover was made to withstand the rigors of construction use. Our Super Bright cover is more for larger event lighting. Not so much glare free but brighter. Same strong light, different cover.