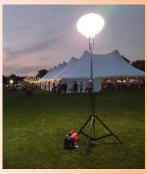

## **UNIQUE SLIDE ASSEMBLY**

Our unique latch and slide assembly is what sets us apart from the rest. With it's one push to deploy and another to delatch the balloon shape, makes this the simplest balloon light to set up. A robotically welded, Nickel plate slide and latch is built for many years of service. Anodized billet aluminum top and bottom assemblies assure the utmost in strength. We are the ONLY balloon light to offer a screwin, replaceable LED bulb that is field serviceable in a matter of minutes.

- Easy and fast to use
- Push to deploy
- Replaceable LED Bulb
- 300 Watt / 42,000 Lumens
- Nickel Plated
- Patented Slide Assembly
- Meets all State and Federal Requirements for "Glare Free Balloon Lighting"
- No Blower Motor, Set Screws or Duct Tape Required
- Made In The U.S.A.