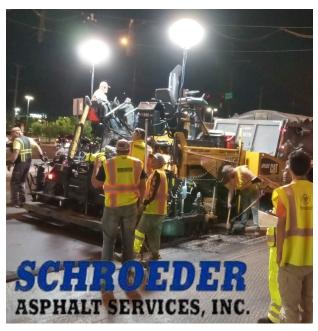

- Easy and fast to use
- Push to deploy
- Replaceable LED Bulb
- 300 Watt / 42,000 Lumens
- Nickel Plated
- Patented Slide Assembly
- Meets all State and Federal Requirements for "Glare Free Balloon Lighting"
- No Blower Motor, Set Screws or Duct Tape Required
- Made In The U.S.A.

## **HEAVY DUTY COVER**

The glare free cover is recommended for roadside use. Maximum lighting without the glare. Our heavy duty fade resistant poly material cover was made to withstand the rigors of construction use. Our Super Bright cover is more for larger event lighting. Not so much glare free but brighter. Same strong light, different cover.