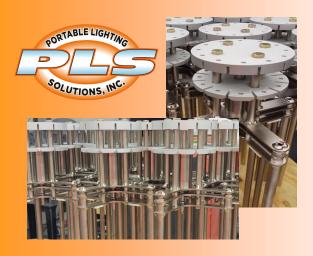

## **UNIQUE SLIDE ASSEMBLY**

Our unique latch and slide assembly is what sets us apart from the rest. With it's one push to deploy and another to delatch the balloon shape, makes this the simplest balloon light to set up. A robotically welded, Nickel plate slide and latch is built for many years of service. Anodized billet aluminum top and bottom assemblies assure the utmost in strength. We are the ONLY balloon light to offer a screwin, replaceable LED bulb that is field serviceable in a matter of minutes.