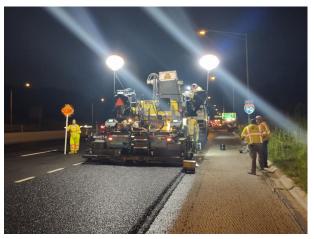

- Easy and fast to use
- Push to deploy
- Replaceable LED Bulb
- 300 Watt / 42,000 Lumens
- Nickel Plated
- Patented Slide Assembly
- Meets all State and Federal Requirements for "Glare Free Balloon Lighting"
- No Blower Motor, Set Screws or Duct Tape Required
- Made In The U.S.A.

## **HEAVY DUTY COVER**

The glare free cover is recommended for roadside use. Maximum lighting without the glare. Our heavy duty fade resistant poly material cover was made to withstand the rigors of construction use. Our Super Bright cover is more for larger event lighting. Not so much glare free but brighter. Same strong light, different cover.