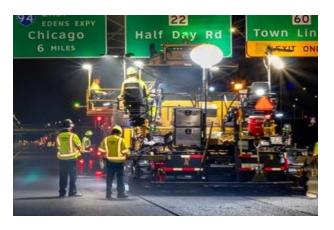

- Easy and fast to use
- Push to deploy
- Replaceable LED Bulb
- 300 Watt / 42,000 Lumens
- Nickel Plated
- Patented Slide Assembly
- Meets all State and Federal Requirements for "Glare Free Balloon Lighting"
- No Blower Motor, Set Screws or Duct Tape Required
- Made In The U.S.A.

## **HEAVY DUTY COVER**

The glare free cover is recommended for roadside use. Maximum lighting without the glare. Our heavy duty fade resistant poly material cover was made to withstand the rigors of construction use. Our Super Bright cover is more for larger event lighting. Not so much glare free but brighter. Same strong light, different cover.