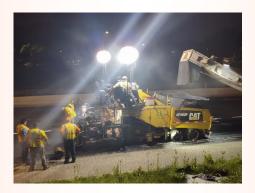

- Easy and fast to use
- Push to deploy
- Replaceable LED Bulb
- 300 Watt / 42,000 Lumens
- Nickel Plated
- Patented Slide Assembly
- Meets all State and Federal Requirements for "Glare Free Balloon Lighting"
- No Blower Motor, Set Screws or Duct Tape Required
- Made In The U.S.A.

## **HEAVY DUTY COVER**

The glare free cover is recommended for roadside use. Maximum lighting without the glare. Our heavy duty fade resistant poly material cover was made to withstand the rigors of construction use. Our Super Bright cover is more for larger event lighting. Not so much glare free but brighter. Same strong light, different cover.